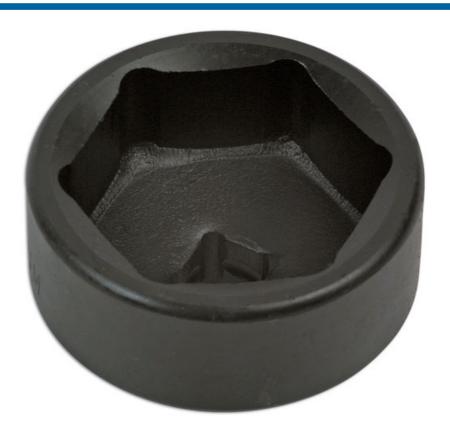

## Oil Filter Socket 3/8"D - 36mm

A 36mm, 30mm deep (low profile) oil filter socket in 3/8"D, specially designed in 'face drive' to protect the corners of the filter housing from damage.

## **Additional Information**

- Applications include: BMW 24v petrol and diesel engines; Mercedes-Benz 116 MB engine Vito CDI and Vauxhall/Opel 16v (from 1998); also Ford vehicles with Duratorq diesel engines and newer style Transit vans.
- Additional applications: BMW MINI (R56); Ford and Jaguar 2.2 D; Mercedes-Benz 606 and VAG 1.9 SDi (ASY engine code).
- Size: 36mm Hex face drive x 30mm deep x 3/8"D.
- Removes paper filters without damage to the plastic filter housing.